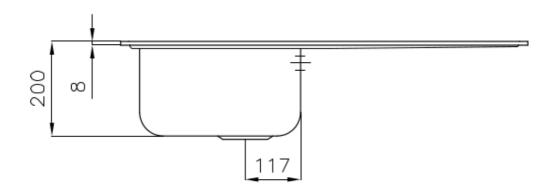

### **DETAILS**

| Edge/Installation Type | Standard (8 mm Edge)                                            |
|------------------------|-----------------------------------------------------------------|
| Finish                 | Foster brushed                                                  |
| Material               | AISI 304 stainless steel                                        |
| Texture                | Foster brushed                                                  |
| Base                   | 45 cm                                                           |
| Dimensions             | 860x500 mm                                                      |
| Standard fittings      | Fixing hooks, gasket, drain, overflow and siphon, boxed packing |
| Mixer holes            | 1 standard hole - 2nd hole on request                           |
| Built-in hole          | 840 x 480 mm                                                    |
|                        |                                                                 |

| Drainer                   | Yes                                                                                                                                                                                                                      |
|---------------------------|--------------------------------------------------------------------------------------------------------------------------------------------------------------------------------------------------------------------------|
| Width                     | 86 cm                                                                                                                                                                                                                    |
| Bowl dimension            | 340x400mm                                                                                                                                                                                                                |
| Number of bowls           | 1 bowl                                                                                                                                                                                                                   |
| Waste fitting             | 3,5" drain                                                                                                                                                                                                               |
| FEATURES                  |                                                                                                                                                                                                                          |
| Added value               | Foster uses steel thicknesses higher than those used on average by other manufacturers. This is how, thanks to our long experience, we know how to make sinks of superior quality and with a better resistance to aging. |
| Basket 3,5" waste fitting | The drain is equipped with a large 3.5" drain, with the practical basket cap that prevents the discharge of solid parts.                                                                                                 |
| Deep bowls                | This bowls reach an important depth, over 20 cm, thanks to the advanced production technology, that can be offer great capiency and practicity in all the washing operations.                                            |
| Sliding brackets          |                                                                                                                                                                                                                          |