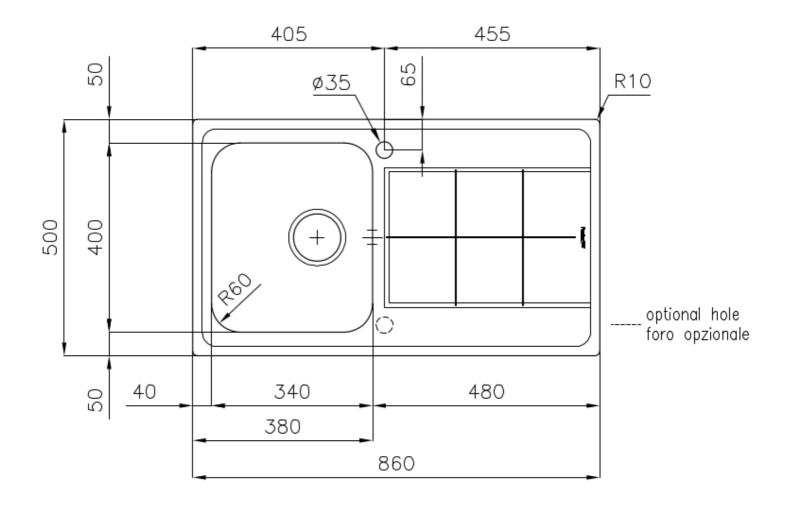

### **DETAILS**

| Edge/Installation Type | Standard (8 mm Edge)                                            |
|------------------------|-----------------------------------------------------------------|
| Finish                 | Foster brushed                                                  |
| Material               | AISI 304 stainless steel                                        |
| Texture                | Foster brushed                                                  |
| Base                   | 45 cm                                                           |
| Dimensions             | 860x500 mm                                                      |
| Standard fittings      | Fixing hooks, gasket, drain, overflow and siphon, boxed packing |
| Mixer holes            | 1 standard hole - 2nd hole on request                           |
| Built-in hole          | 840 x 480 mm                                                    |
|                        |                                                                 |

| Drainer                   | Yes                                                                                                                                                                                                                      |
|---------------------------|--------------------------------------------------------------------------------------------------------------------------------------------------------------------------------------------------------------------------|
| Width                     | 86 cm                                                                                                                                                                                                                    |
| Bowl dimension            | 340x400mm                                                                                                                                                                                                                |
| Number of bowls           | 1 bowl                                                                                                                                                                                                                   |
| Waste fitting             | 3,5" drain                                                                                                                                                                                                               |
| FEATURES                  |                                                                                                                                                                                                                          |
| Added value               | Foster uses steel thicknesses higher than those used on average by other manufacturers. This is how, thanks to our long experience, we know how to make sinks of superior quality and with a better resistance to aging. |
| Basket 3,5" waste fitting | The drain is equipped with a large 3.5" drain, with the practical basket cap that prevents the discharge of solid parts.                                                                                                 |
| Deep bowls                | This bowls reach an important depth, over 20 cm, thanks to the advanced production technology, that can be offer great capiency and practicity in all the washing operations.                                            |
| Sliding brackets          |                                                                                                                                                                                                                          |

### **TECHNICAL DATA**