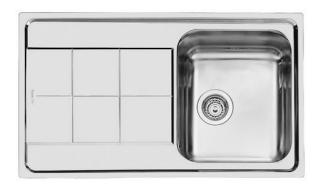

# Sink KS

Tank on the right Kitchen Sinks Code: 2181 061

### **DETAILS**

| Edge/Installation Type | Standard (8 mm Edge)                                            |
|------------------------|-----------------------------------------------------------------|
| Finish                 | Foster brushed                                                  |
| Material               | AISI 304 stainless steel                                        |
| Texture                | Foster brushed                                                  |
| Base                   | 45 cm                                                           |
| Dimensions             | 860x500 mm                                                      |
| Standard fittings      | Fixing hooks, gasket, drain, overflow and siphon, boxed packing |
| Mixer holes            | 1 standard hole - 2nd hole on request                           |
| Built-in hole          | 840 x 480 mm                                                    |
|                        |                                                                 |

| Drainer                   | Yes                                                                                                                                                                                                                      |
|---------------------------|--------------------------------------------------------------------------------------------------------------------------------------------------------------------------------------------------------------------------|
| Width                     | 86 cm                                                                                                                                                                                                                    |
| Bowl dimension            | 340x400mm                                                                                                                                                                                                                |
| Number of bowls           | 1 bowl                                                                                                                                                                                                                   |
| Waste fitting             | 3,5" drain                                                                                                                                                                                                               |
| FEATURES                  |                                                                                                                                                                                                                          |
| Added value               | Foster uses steel thicknesses higher than those used on average by other manufacturers. This is how, thanks to our long experience, we know how to make sinks of superior quality and with a better resistance to aging. |
| Basket 3,5" waste fitting | The drain is equipped with a large 3.5" drain, with the practical basket cap that prevents the discharge of solid parts.                                                                                                 |
| Deep bowls                | This bowls reach an important depth, over 20 cm, thanks to the advanced production technology, that can be offer great capiency and practicity in all the washing operations.                                            |
| Sliding brackets          |                                                                                                                                                                                                                          |